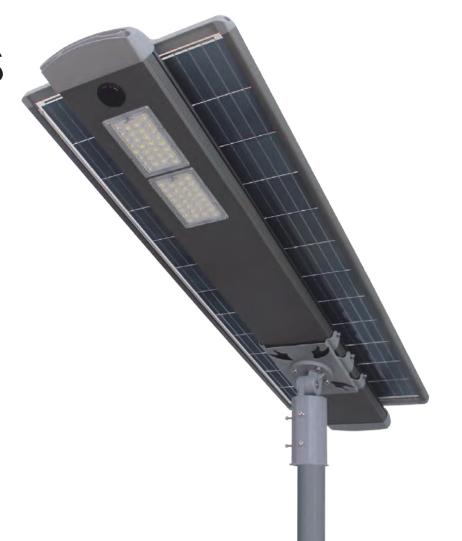

### **High Power AIO Solar Street Light**

40-180w

The TL-P series is innovative double-sided solar module with a highly powerful light, contributing to reduce carbon dioxide globally and create new energy products, suitable for urban road lighting, park lighting, parking lot lighting, square lighting, and old street lamp renovation project.

#### **Advantages**

Integrated design, easy installation and maintenance, 0 electricity bill

Meet high-power AIO lighting requirements and max power is 200w

Increased 30% the power generation and 4% the power generation efficiency of double sided solar panel