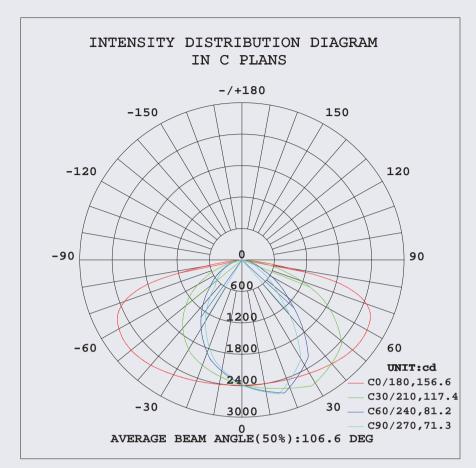

0K<br>(6000K default) | 1605x540x190mm | 25.7kg |
| TL-P-100 | 16000-18000lm | 200W/36V            | 30AH/25.6V      |                                    |             |                                | 1605x700x190mm | 28.5kg |
| TL-P-120 | 19200-21600lm | 250W/36V            | 36AH/25.6V      |                                    |             | 1605x830x190mm                 | 32kg           |        |
| TL-P-150 | 24000-27000lm | 300W/36V            | 42AH/25.6V      |                                    |             |                                | 2055x700x190mm | 34kg   |
| TL-P-180 | 28800-32400lm | 400W/36V            | 54AH/25.6V      |                                    |             | 2055x830x190mm                 | 37kg           |        |



#### **Photometric Diagrams**







#### **5 Working Modes**



### **Applications**

Roadway, street, highway, industrial and residential area, parking lots, rural area



#### **Illumination Zone**



Infrared motion sensor detection area



Recommended Installation Height (m)



Recommended Installation Distance (m)