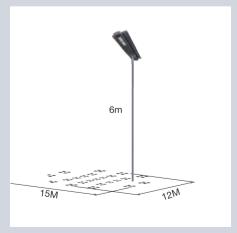

#### **Illumination Zone**

Infrared motion sensor detection area

Recommended Installation Height (m)

Recommended Installation Distance (m)