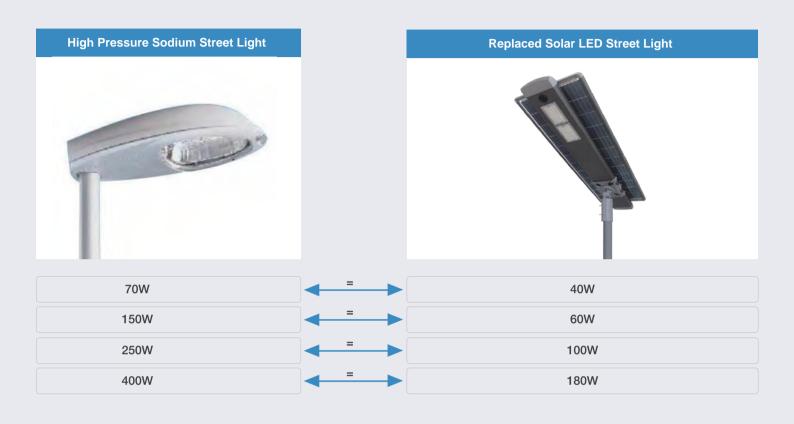

## How many wattage solar street lights can replace high-pressure sodium lights?

At present, there are almost no manufacturers can make 180W integrated solar street lights.

The TL-P series can meet the needs of various high-power lighting projects, as well as customized government projects and old lamp renovation projects.