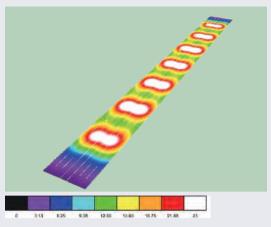

<br>(6000K default) | 1605x540x190mm | 25.7kg |
| TL-P-100 | 16000-18000lm | 200W/36V            | 30AH/25.6V      |                                    |             |                                | 1605x700x190mm | 28.5kg |
| TL-P-120 | 19200-21600lm | 250W/36V            | 36AH/25.6V      |                                    |             | 1605x830x190mm                 | 32kg           |        |
| TL-P-150 | 24000-27000lm | 300W/36V            | 42AH/25.6V      |                                    |             |                                | 2055x700x190mm | 34kg   |
| TL-P-180 | 28800-32400lm | 400W/36V            | 54AH/25.6V      |                                    |             | 2055x830x190mm                 | 37kg           |        |



#### **Photometric Diagrams**







#### **5 Working Modes**



### **Applications**

Roadway, street, highway, industrial and residential area, parking lots, rural area



#### **Illumination Zone**



Infrared motion sensor detection area



Recommended Installation Height (m)



Recommended Installation Distance (m)