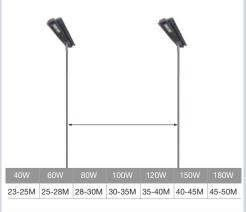

#### **Illumination Zone**

Infrared motion sensor detection area

Recommended Installation Height (m)

Recommended Installation Distance (m)