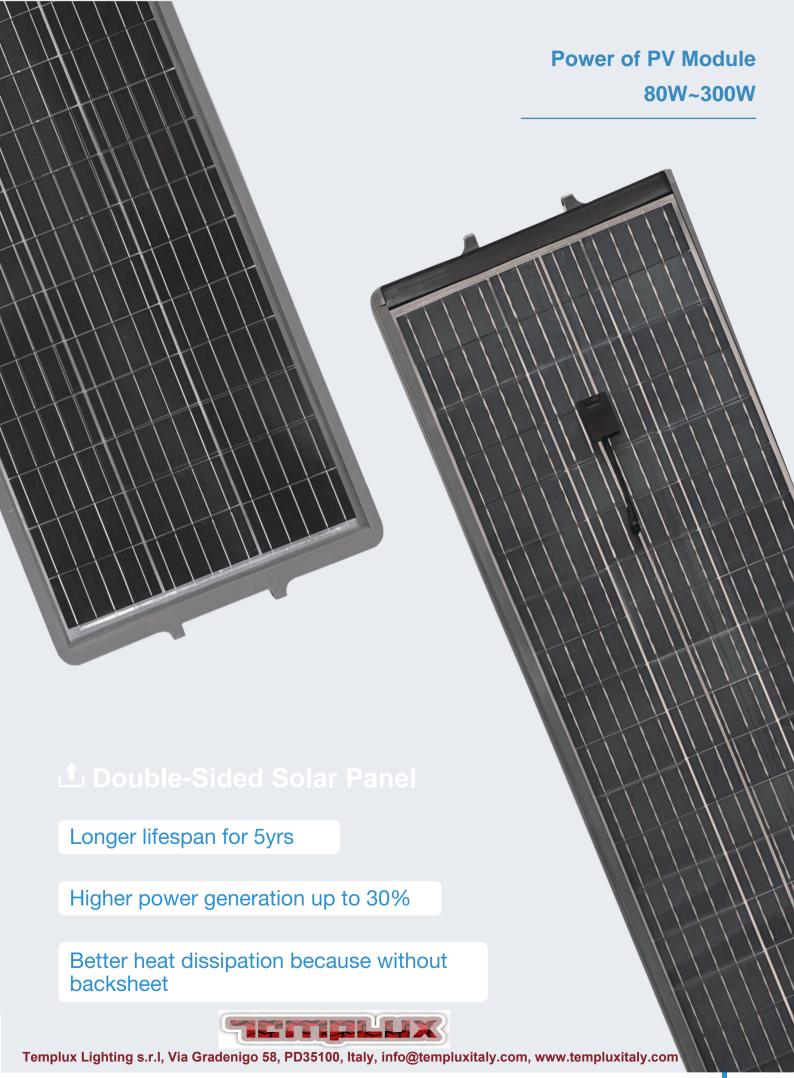

#### **Solar Panel Comparison**

| Double-Sided Solar Panel    |        |  |  |
|-----------------------------|--------|--|--|
| Lifespan                    | 30 yrs |  |  |
| Power Generation efficiency | 24%    |  |  |
| Attenuation                 | 0.5%   |  |  |

| Ordinary Solar Panel        |        |  |  |  |
|-----------------------------|--------|--|--|--|
| Lifespan                    | 25 yrs |  |  |  |
| Power Generation efficiency | 20%    |  |  |  |
| Attenuation                 | 0.7%   |  |  |  |

#### **Advantages**

Integrated design, easy installation and maintenance, 0 electricity bill

Meet high-power AIO lighting requirements and max power is 200w

Increased 30% the power generation and 4% the power generation efficiency of double sided solar panel