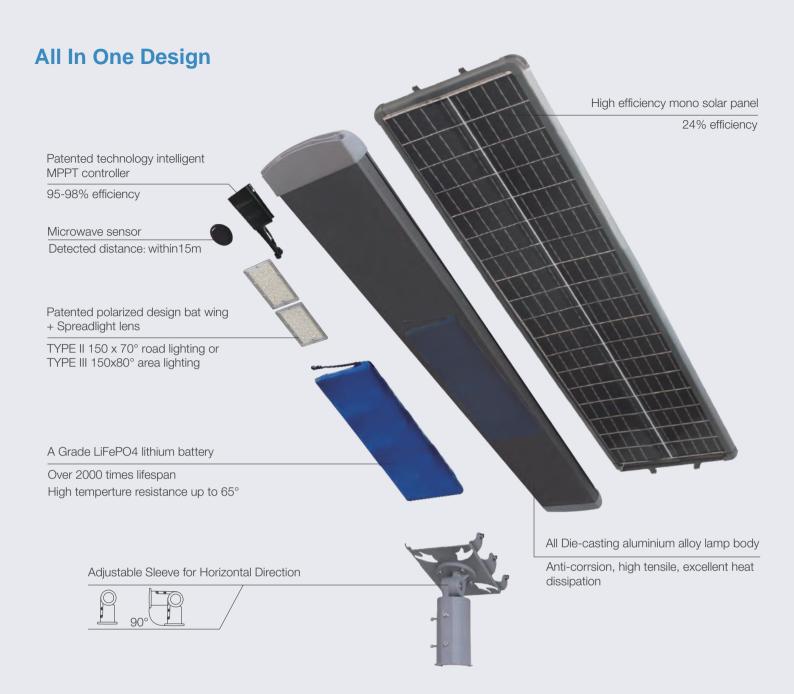

#### **Advantages**

Integrated design, easy installation and maintenance, 0 electricity bill

Meet high-power AIO lighting requirements and max power is 200w

Increased 30% the power generation and 4% the power generation efficiency of double sided solar panel

The aluminum lamp body is extruded at one time so that the LED parts has better heat dissipation and low light decay

Multiple mounting options for a variety of project needs

Anti-theft, Anti-storm, Anti-rust

LED module quantity can be adjusted based on different project, and the whole system lighting effect max can be 240lm/w