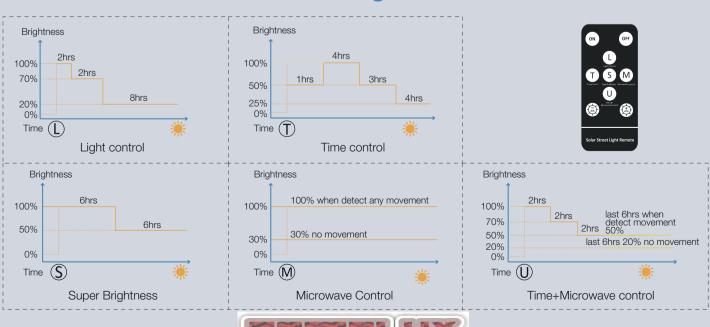

x190mm | 25.7kg |
| TL-P-100 | 16000-18000lm | 200W/36V            | 30AH/25.6V      |                                    |             |                                | 1605x700x190mm | 28.5kg |
| TL-P-120 | 19200-21600lm | 250W/36V            | 36AH/25.6V      |                                    |             | 1605x830x190mm                 | 32kg           |        |
| TL-P-150 | 24000-27000lm | 300W/36V            | 42AH/25.6V      |                                    |             |                                | 2055x700x190mm | 34kg   |
| TL-P-180 | 28800-32400lm | 400W/36V            | 54AH/25.6V      |                                    |             | 2055x830x190mm                 | 37kg           |        |



#### **Photometric Diagrams**







#### **5 Working Modes**



### **Applications**

Roadway, street, highway, industrial and residential area, parking lots, rural area



#### **Illumination Zone**



Infrared motion sensor detection area



Recommended Installation Height (m)



Recommended Installation Distance (m)