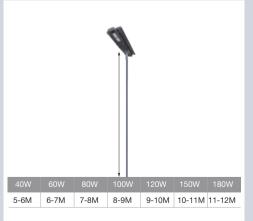

#### **Illumination Zone**

Infrared motion sensor detection area

Recommended Installation Height (m)

Recommended Installation Distance (m)