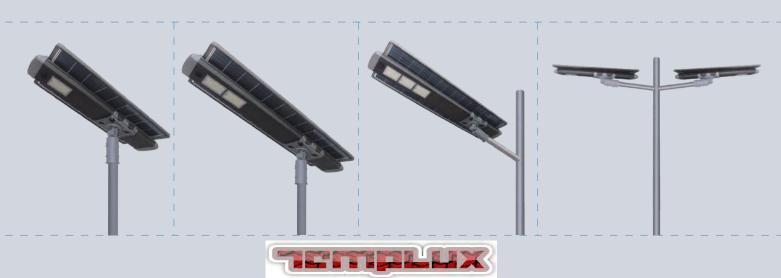

ifespan                    | 25 yrs |  |  |  |
| Power Generation efficiency | 20%    |  |  |  |
| Attenuation                 | 0.7%   |  |  |  |







#### **Advantages**



Integrated design, easy installation and maintenance, 0 electricity bill



Meet high-power AIO lighting requirements and max power is 200w



Increased 30% the power generation and 4% the power generation efficiency of double sided solar panel



The aluminum lamp body is extruded at one time so that the LED parts has better heat dissipation and low light decay



Multiple mounting options for a variety of project needs



Anti-theft, Anti-storm, Anti-rust



LED module quantity can be adjusted based on different project, and the whole system lighting effect max can be 240lm/w





#### **4 Installation Methods**



## How many wattage solar street lights can replace high-pressure sodium lights?

At present, there are almost no manufacturers can make 180W integrated solar street lights.

The TL-P series can meet the needs of various high-power lighting projects, as well as customized government projects and old lamp renovation projects.



#### **Technical Parameters**

| Model    | Lumen         | Mono<br>Solar Panel | LiFePO4 Battery | Working Time                       | Colour Temp | Product Size                   | GW/set         |        |
|----------|---------------|---------------------|-----------------|------------------------------------|-------------|--------------------------------|----------------|--------|
| TL-P-40  | 6400-7200lm   | 80W/18V             | 24AH/12.8V      | 12 hrs rer