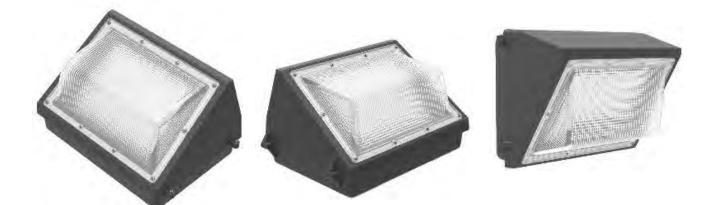

# SOLAR LED WALL PACK TL-WP SERIES

## **PRODUCT INTRODUCTION**

**SOLAR LED Wall Pack** is a perfect replacement for traditional outdoor wall packs. Rugged **die-cast aluminum housing** provides advanced thermal management for long life and weather-proof compartment to withstand challenging, outdoor environments. **built-in lifepo4 battery** has long lifespan up 8years. **External solar panel** make battery charge more fast. Classic look helps to maintain familiar building aesthetics. IP65 rated, Suitable for wet locations. They are applied to outdoor walls lighting.

#### **PRODUCT FEATURE**

- · Solar powered,
- · 20W/30W/40W for options,
- $\cdot$  Wall mounted installation
- · Alloy aluminum housing,
- $\cdot$  With seperated solar panel
- · IP65