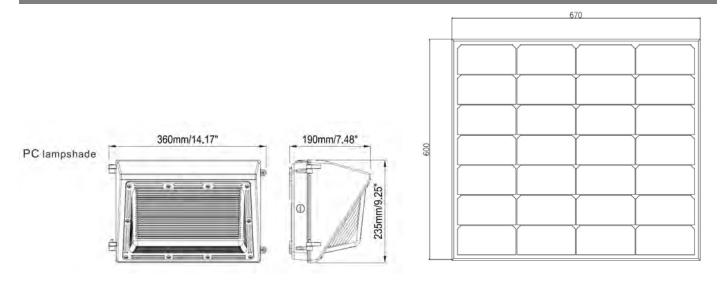

## **PRODUCT SIZE:**

#### **Technical Datas:**

| Model                   | TL-WP-20W                                  | TL-WP-30W                                  | TLWP-40W                                   |
|-------------------------|--------------------------------------------|--------------------------------------------|--------------------------------------------|
| LED Light Power         | 20W                                        | 30W                                        | 40W                                        |
| PV Model                | 50W                                        | 70W                                        | 90W                                        |
| Lumen Flux              | 2500lm                                     | 3500lm                                     | 4500lm                                     |
| Light Distribution Type | Туре II                                    | Туре II                                    | Туре II                                    |
| Color Temperature       | 3000k-6500k,Typical<br>value(5500k-6000k)  | 3000k-6500k,Typical<br>value(5500k-6000k)  | 3000k-6500k,Typical<br>value(5500k-6000k)  |
| CRI                     | >80                                        | >80                                        | >80                                        |
| Battery Tape            | LiFePO4 Battery                            | LiFePO4 Battery                            | LiFePO4 Battery                            |
| Battery Capacity        | 260WH                                      | 384WH                                      | 512WH                                      |
| Battery life time       | (5-8 years)                                | (5-8 years)                                | (5-8 years)                                |
| MPPT Change Controller  | Including Wireless<br>Communucation Module | Including Wireless<br>Communucation Module | Including Wireless<br>Communucation Module |
| Working model           | Time dimming                               | Time dimming                               | Time dimming                               |
| Charging Time(STC)      | 6-8 Hours(With STC)                        | 6-8 Hours(With STC)                        | 6-8 Hours(With STC)                        |
| Certificate             | CE、ROSH、IP65                               | CE、ROSH、IP65                               | CE、ROSH、IP65                               |
| Storage Temperature     | 0℃~45℃                                     | 0℃~45℃                                     | 0°℃~45°℃                                   |
| Protection Grade        | IP65                                       | IP65                                       | IP65                                       |
| Dimension Size(mm)      | L360*235*198mm                             | L360*235*198mm                             | L360*235*198mm                             |
| Warranry                | 5 years                                    | 5 years                                    | 5 years                                    |
|                         |                                            |                                            |                                            |