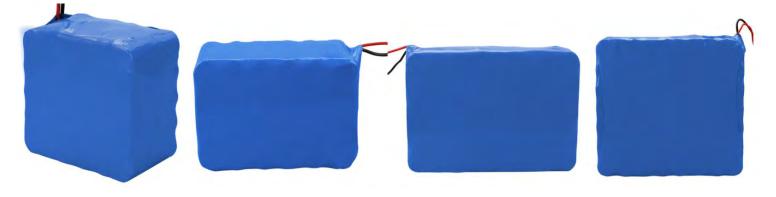

#### **Technical Datas:**

| Model                   | TL-WP-20W                                  | TL-WP-30W                                  | TLWP-40W                                   |
|-------------------------|--------------------------------------------|--------------------------------------------|--------------------------------------------|
| LED Light Power         | 20W                                        | 30W                                        | 40W                                        |
| PV Model                | 50W                                        | 70W                                        | 90W                                        |
| Lumen Flux              | 2500lm                                     | 3500lm                                     | 4500lm                                     |
| Light Distribution Type | Туре II                                    | Туре II                                    | Туре II                                    |
| Color Temperature       | 3000k-6500k,Typical<br>value(5500k-6000k)  | 3000k-6500k,Typical<br>value(5500k-6000k)  | 3000k-6500k,Typical<br>value(5500k-6000k)  |
| CRI                     | >80                                        | >80                                        | >80                                        |
| Battery Tape            | LiFePO4 Battery                            | LiFePO4 Battery                            | LiFePO4 Battery                            |
| Battery Capacity        | 260WH                                      | 384WH                                      | 512WH                                      |
| Battery life time       | (5-8 years)                                | (5-8 years)                                | (5-8 years)                                |
| MPPT Change Controller  | Including Wireless<br>Communucation Module | Including Wireless<br>Communucation Module | Including Wireless<br>Communucation Module |
| Working model           | Time dimming                               | Time dimming                               | Time dimming                               |
| Charging Time(STC)      | 6-8 Hours(With STC)                        | 6-8 Hours(With STC)                        | 6-8 Hours(With STC)                        |
| Certificate             | CE、ROSH、IP65                               | CE、ROSH、IP65                               | CE、ROSH、IP65                               |
| Storage Temperature     | 0℃~45℃                                     | 0℃~45℃                                     | 0°℃~45°℃                                   |
| Protection Grade        | IP65                                       | IP65                                       | IP65                                       |
| Dimension Size(mm)      | L360*235*198mm                             | L360*235*198mm                             | L360*235*198mm                             |
| Warranry                | 5 years                                    | 5 years                                    | 5 years                                    |
|                         |                                            |                                            |                                            |

## Feature:

1, PC Cover. High light transmission

2, High brightness LED chips SMD3030.

3, Die-casting aluminum housing.

4. Lifepo4 battery pack, >3000 cycles, 8years lifespan