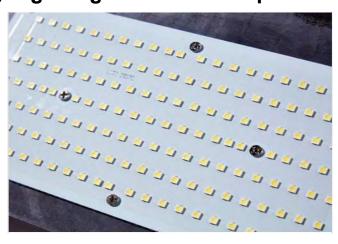

## Feature:

1, PC Cover. High light transmission

2, High brightness LED chips SMD3030.

3, Die-casting aluminum housing.

4. Lifepo4 battery pack, >3000 cycles, 8years lifespan