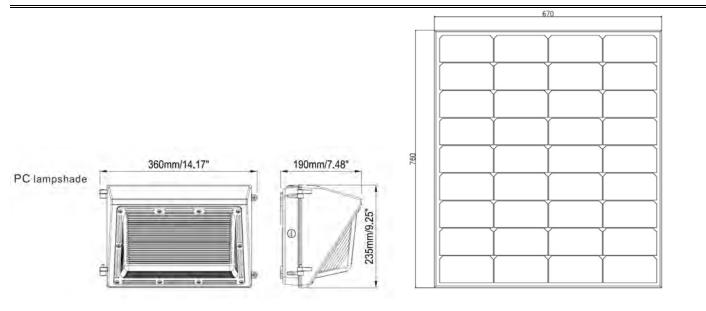

## **PRODUCT SIZE:**

#### **Technical Datas:**

| Model                   | TL-WP-20W                                  | TL-WP-30W                                  | TLWP-40W                                   |
|-------------------------|--------------------------------------------|--------------------------------------------|--------------------------------------------|
| LED Light Power         | 20W                                        | 30W                                        | 40W                                        |
| PV Model                | 50W                                        | 70W                                        | 90W                                        |
| Lumen Flux              | 2500lm                                     | 3500lm                                     | 4500lm                                     |
| Light Distribution Type | Туре II                                    | Туре II                                    | Туре II                                    |
| Color Temperature       | 3000k-6500k,Typical<br>value(5500k-6000k)  | 3000k-6500k,Typical<br>value(5500k-6000k)  | 3000k-6500k,Typical<br>value(5500k-6000k)  |
| CRI                     | >80                                        | >80                                        | >80                                        |
| Battery Tape            | LiFePO4 Battery                            | LiFePO4 Battery                            | LiFePO4 Battery                            |
| Battery Capacity        | 260WH                                      | 384WH                                      | 512WH                                      |
| Battery life time       | (5-8 years)                                | (5-8 years)                                | (5-8 years)                                |
| MPPT Change Controller  | Including Wireless<br>Communucation Module | Including Wireless<br>Communucation Module | Including Wireless<br>Communucation Module |
| Working model           | Time dimming                               | Time dimming                               | Time dimming                               |
| Charging Time(STC)      | 6-8 Hours(With STC)                        | 6-8 Hours(With STC)                        | 6-8 Hours(With STC)                        |
| Certificate             | CE、ROSH、IP65                               | CE、ROSH、IP65                               | CE、ROSH、IP65                               |
| Storage Temperature     | 0℃~45℃                                     | 0℃~45℃                                     | 0°℃~45°℃                                   |
| Protection Grade        | IP65                                       | IP65                                       | IP65                                       |
| Dimension Size(mm)      | L360*235*198mm                             | L360*235*198mm                             | L360*235*198mm                             |
| Warranry                | 5 years                                    | 5 years                                    | 5 years                                    |
|                         |                                            |                                            |                                            |