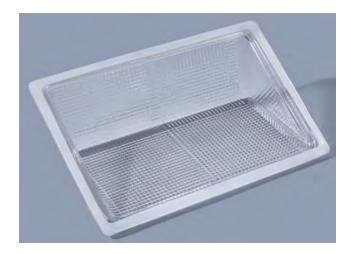

## Feature:

1, PC Cover. High light transmission

2, High brightness LED chips SMD3030.

3, Die-casting aluminum housing.

4. Lifepo4 battery pack, >3000 cycles, 8years lifespan