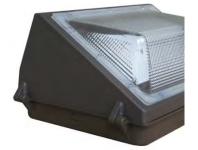

# SOLAR LED WALL PACK TL-WP SERIES

## **PRODUCT INTRODUCTION**

**SOLAR LED Wall Pack** is a perfect replacement for traditional outdoor wall packs. Rugged **die-cast aluminum housing** provides advanced thermal management for long life and weather-proof compartment to withstand challenging, outdoor environments. **built-in lifepo4 battery** has long lifespan up 8years. **External solar panel** make battery charge more fast. Classic look helps to maintain familiar building aesthetics. IP65 rated, Suitable for wet locations. They are applied to outdoor walls lighting.

#### **PRODUCT FEATURE**

- · Solar powered,
- · 20W/30W/40W for options,
- $\cdot$  Wall mounted installation
- · Alloy aluminum housing,
- $\cdot$  With seperated solar panel
- · IP65