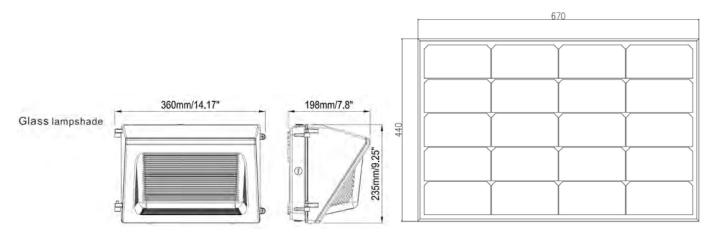

## **PRODUCT SIZE:**

#### **Technical Datas:**

| Model                   | TL-WP-20W                                  | TL-WP-30W                                  | TLWP-40W                                   |
|-------------------------|--------------------------------------------|--------------------------------------------|--------------------------------------------|
| LED Light Power         | 20W                                        | 30W                                        | 40W                                        |
| PV Model                | 50W                                        | 70W                                        | 90W                                        |
| Lumen Flux              | 2500lm                                     | 3500lm                                     | 4500lm                                     |
| Light Distribution Type | Туре II                                    | Туре II                                    | Туре II                                    |
| Color Temperature       | 3000k-6500k,Typical<br>value(5500k-6000k)  | 3000k-6500k,Typical<br>value(5500k-6000k)  | 3000k-6500k,Typical<br>value(5500k-6000k)  |
| CRI                     | >80                                        | >80                                        | >80                                        |
| Battery Tape            | LiFePO4 Battery                            | LiFePO4 Battery                            | LiFePO4 Battery                            |
| Battery Capacity        | 260WH                                      | 384WH                                      | 512WH                                      |
| Battery life time       | (5-8 years)                                | (5-8 years)                                | (5-8 years)                                |
| MPPT Change Controller  | Including Wireless<br>Communucation Module | Including Wireless<br>Communucation Module | Including Wireless<br>Communucation Module |
| Working model           | Time dimming                               | Time dimming                               | Time dimming                               |
| Charging Time(STC)      | 6-8 Hours(With STC)                        | 6-8 Hours(With STC)                        | 6-8 Hours(With STC)                        |
| Certificate             | CE、ROSH、IP65                               | CE、ROSH、IP65                               | CE、ROSH、IP65                               |
| Storage Temperature     | 0℃~45℃                                     | 0℃~45℃                                     | 0°℃~45°℃                                   |
| Protection Grade        | IP65                                       | IP65                                       | IP65                                       |
| Dimension Size(mm)      | L360*235*198mm                             | L360*235*198mm                             | L360*235*198mm                             |
| Warranry                | 5 years                                    | 5 years                                    | 5 years                                    |
|                         |                                            |                                            |                                            |