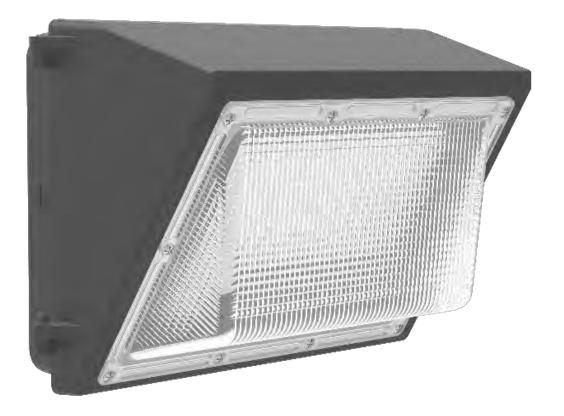

# SOLAR LED WALL PACK TL-WP SERIES

## **PRODUCT INTRODUCTION**

**SOLAR LED Wall Pack** is a perfect replacement for traditional outdoor wall packs. Rugged **die-cast aluminum housing** provides advanced thermal management for long life and weather-proof compartment to withstand challenging, outdoor environments. **built-in lifepo4 battery** has long lifespan up 8years. **External solar panel** make battery charge more fast. Classic look helps to maintain familiar building aesthetics. IP65 rated, Suitable for wet locations. They are applied to outdoor walls lighting.

#### **PRODUCT FEATURE**

- · Solar powered,
- · 20W/30W/40W for options,
- $\cdot$  Wall mounted installation
- · Alloy aluminum housing,
- $\cdot$  With seperated solar panel
- · IP65

## Feature:

1, PC Cover. High light transmission

2, High brightness LED chips SMD3030.

3, Die-casting aluminum housing.

4. Lifepo4 battery pack, >3000 cycles, 8years lifespan