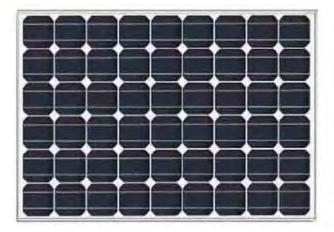

## **PRODUCT INTRODUCTION**

**SOLAR LED Wall Pack** is a perfect replacement for traditional outdoor wall packs. Rugged **die-cast aluminum housing** provides advanced thermal management for long life and weather-proof compartment to withstand challenging, outdoor environments. **built-in lifepo4 battery** has long lifespan up 8years. **External solar panel** make battery charge more fast. Classic look helps to maintain familiar building aesthetics. IP65 rated, Suitable for wet locations. They are applied to outdoor walls lighting.

#### **Technical Datas:**

| Model                   | TL-WP-20W                                  | TL-WP-30W                                  | TLWP-40W                                   |
|-------------------------|--------------------------------------------|--------------------------------------------|--------------------------------------------|
| LED Light Power         | 20W                                        | 30W                                        | 40W                                        |
| PV Model                | 50W                                        | 70W                                        | 90W                                        |
| Lumen Flux              | 2500lm                                     | 3500lm                                     | 4500lm                                     |
| Light Distribution Type | Туре II                                    | Туре II                                    | Туре II                                    |
| Color Temperature       | 3000k-6500k,Typical<br>value(5500k-6000k)  | 3000k-6500k,Typical<br>value(5500k-6000k)  | 3000k-6500k,Typical<br>value(5500k-6000k)  |
| CRI                     | >80                                        | >80                                        | >80                                        |
| Battery Tape            | LiFePO4 Battery                            | LiFePO4 Battery                            | LiFePO4 Battery                            |
| Battery Capacity        | 260WH                                      | 384WH                                      | 512WH                                      |
| Battery life time       | (5-8 years)                                | (5-8 years)                                | (5-8 years)                                |
| MPPT Change Controller  | Including Wireless<br>Communucation Module | Including Wireless<br>Communucation Module | Including Wireless<br>Communucation Module |
| Working model           | Time dimming                               | Time dimming                               | Time dimming                               |
| Charging Time(STC)      | 6-8 Hours(With STC)                        | 6-8 Hours(With STC)                        | 6-8 Hours(With STC)                        |
| Certificate             | CE、ROSH、IP65                               | CE、ROSH、IP65                               | CE、ROSH、IP65                               |
| Storage Temperature     | 0℃~45℃                                     | 0℃~45℃                                     | 0°℃~45°℃                                   |
| Protection Grade        | IP65                                       | IP65                                       | IP65                                       |
| Dimension Size(mm)      | L360*235*198mm                             | L360*235*198mm                             | L360*235*198mm                             |
| Warranry                | 5 years                                    | 5 years                                    | 5 years                                    |
|                         |                                            |                                            |                                            |